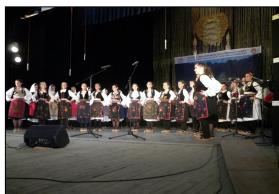

## **Project description:**

The project envisioned and achieved the following results:

- Organization of 3 cross-border exchange and performance rehearsal visits: in Bela Palanka during the period 06-11.07.2013 for 60 guests from Bulgaria; in Etropole during the period 26-29.06.2013 for 62 people from Serbia; and in Etropole during the period 09-15.09.2013 for 5 guests from Serbia;
- Organization of a joint performance in Etropole on the 13.09.2013. The performance was held
  in the hall of Community centre "Todor Peev 1871". 112 Serbian performers and 9 officials
  from Serbia participated at the joint performance. All artistic groups from Community Centre
  Todor Peev took part at the joint performance. Around 400 spectators attended the event media, officials, local public.
- Organization of a Joint performance in Bela Palanka on 10.08.2013 for the Banitsa day on summer scene in the park Vrelo. 137 Bulgarian performers and 6 officials from Bulgaria participated at the joint performance. Artistic groups from JP Cultural centre took part at the joint performance. More than 800 spectators looked on the event media, officials, local public. The whole summer theatre was full (800 seats) and 1 screen was situated in front of the entrance of the summer theatre and more people looked on the joint performance.
- Production of a video recording of the performance and multiplication of DVDs. Total of 2000 DVDs have been produced and distributed.