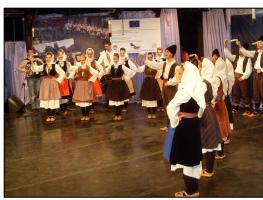

## **Project description:**

The project envisioned and achieved the following results:

- Organization of 3 cross-border exchange and performance rehearsal visits: in Bela Palanka during the period 06-11.07.2013 for 60 guests from Bulgaria; in Etropole during the period 26-29.06.2013 for 62 people from Serbia; and in Etropole during the period 09-15.09.2013 for 5 guests from Serbia;
- Organization of a joint performance in Etropole on the 13.09.2013. The performance was held
  in the hall of Community centre "Todor Peev 1871". 112 Serbian performers and 9 officials
  from Serbia participated at the joint performance. All artistic groups from Community Centre
  Todor Peev took part at the joint performance. Around 400 spectators attended the event media, officials, local public.
- Organization of a Joint performance in Bela Palanka on 10.08.2013 for the Banitsa day on summer scene in the park Vrelo. 137 Bulgarian performers and 6 officials from Bulgaria participated at the joint performance. Artistic groups from JP Cultural centre took part at the joint performance. More than 800 spectators looked on the event media, officials, local public. The whole summer theatre was full (800 seats) and 1 screen was situated in front of the entrance of the summer theatre and more people looked on the joint performance.
- Production of a video recording of the performance and multiplication of DVDs. Total of 2000 DVDs have been produced and distributed.