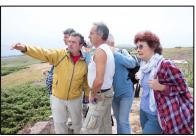

## **Project description:**

The project envisioned and achieved the following results:

- Conducting a study and mapping of human and natural resources of Stara Planina;
- Production of visibility and publicity materials in both countries:
- Setting-up a prefabricated Outdoor Mobile Wooden Kiosk/Booth;
- Organized two 5-day workshops for children and artists. The students and the artists selected places to be mapped and included in the guide.
- The results of the 2 workshops and of the research were presented during two official events in the Region: the annual Day celebration of Varshets performance and exhibition; second in the small village of Bela Rechka with presentation of the guide "WALKING IN MY SHOES TAILOR MADE TOURISM";
- Organized two 2-day trainings for two target groups (public authorities and other stakeholders) organized and implemented in Svrljig, Serbia;
- Organized a five-day cross border exchange visit in Montana district. 10 stakeholders and representatives of public authorities from Svrljig (SER) and Varshets Municipality (BG), as well as all project partners took part in the event;
- Promoted the project on two festivals: "Belmuzijada" and "Back to the village";
- Organized a two-day conference held in Varshets, with more than 60 participants from both Serbia and Bulgaria - local authorities' representatives and tourist business stakeholders companies and NGOs active in tourism and culture.