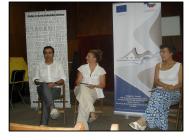

## **Project description:**

The project envisioned and achieved the following results:

- Conducting a study and mapping of human and natural resources of Stara Planina;
- Production of visibility and publicity materials in both countries:
- Setting-up a prefabricated Outdoor Mobile Wooden Kiosk/Booth;
- Organized two 5-day workshops for children and artists. The students and the artists selected places to be mapped and included in the guide.
- The results of the 2 workshops and of the research were presented during two official events in the Region: the annual Day celebration of Varshets performance and exhibition; second in the small village of Bela Rechka with presentation of the guide "WALKING IN MY SHOES TAILOR MADE TOURISM";
- Organized two 2-day trainings for two target groups (public authorities and other stakeholders) organized and implemented in Svrljig, Serbia;
- Organized a five-day cross border exchange visit in Montana district. 10 stakeholders and representatives of public authorities from Svrljig (SER) and Varshets Municipality (BG), as well as all project partners took part in the event;
- Promoted the project on two festivals: "Belmuzijada" and "Back to the village";
- Organized a two-day conference held in Varshets, with more than 60 participants from both Serbia and Bulgaria - local authorities' representatives and tourist business stakeholders companies and NGOs active in tourism and culture.